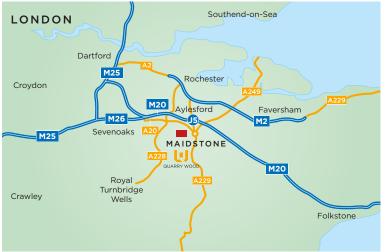

Aegel House, Quarry Wood Industrial Estate is situated 1.5 miles (2.5 km) to the south of Aylesford and 3.3 miles (5.3 km) north west of Maidstone, which is accessed via the A20 London Road. Junction 5 of the M20 lies just 1 mile (1.6 km) to the north east.

Short drive to London airports

53 mins drive to Dover

Transport links are easily accessible, with Gatwick, Heathrow and London City airports all situated within an hour's drive. The Port of Dover, Europe's busiest ferry port, is located 44 miles (71 km) to the south east and the ports of Folkestone and Tilbury are both within a 45 minute drive. Aylesford train station is just 1 mile (1.6 km) away and Ebbsfleet International station is within a 30 minute drive.

Quarry Wood Industrial Estate Aylesford Kent ME20 7NA

|                 | Distance | 5 mins           |  |
|-----------------|----------|------------------|--|
| M20             | 1 mile   |                  |  |
| M26             | 9 miles  | 13 mins          |  |
| A2              | 12 miles | 12 miles 17 mins |  |
| M2              | 14 miles | 14 miles 20 min  |  |
| M25             | 16 miles | 18 mins          |  |
| Gatwick         | 37 miles | 40 mins          |  |
| Heathrow        | 58 miles | 57 mins          |  |
| Stansted        | 58 miles | iles 1h 8 mins   |  |
| Luton           | 78 miles | 1h 25 mins       |  |
| London          | 39 miles | 1hr 10 mins      |  |
| Port of Tilbury | 33 miles | 46 mins          |  |
| Dover           | 44 miles | 44 miles 59 mins |  |
| Channel Tunnel  | 33 miles | 33 miles 44 mins |  |
| Folkestone      | 36 miles | 36 miles 46 mins |  |