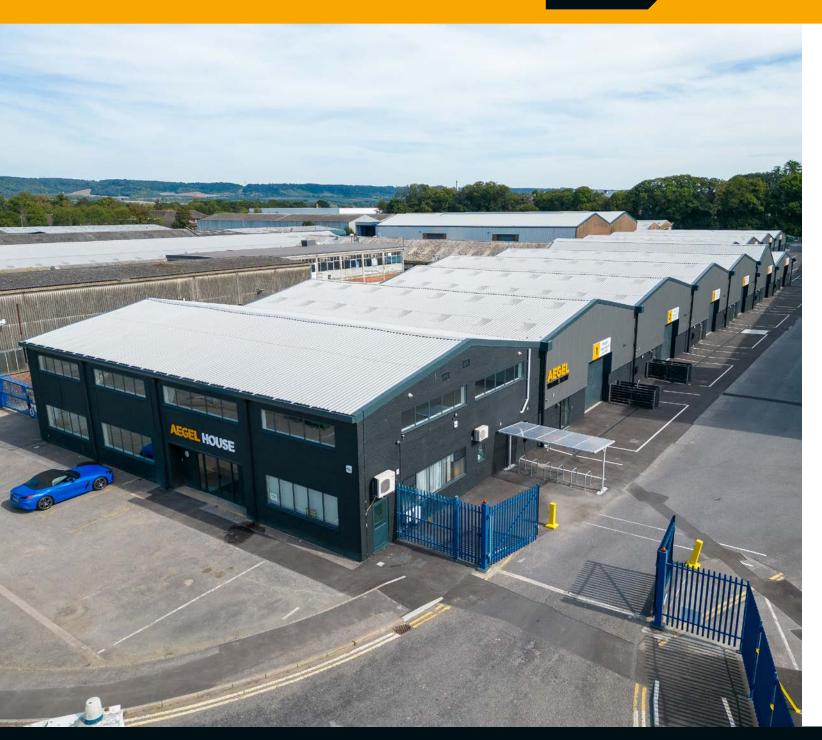

# QUARRY WOOD

INDUSTRIAL ESTATE

**Aegel House** 

2 Newly Refurbished Office Suites

TO LET 1,632 & 3,240 sq ft (151.6 & 301.0 sq m)

Mills Road Quarry Wood Industrial Estate Aylesford Kent ME20 7NA

aegelhouse.co.uk

Recently refurbished the available accommodation features:

- Air conditioning
- LED lighting
- New roof
- WC & kitchen facilities
- Shower facilities for larger suite

- Bike racks
- Excellent on site parking
- 3,848-58,961 sq ft (357.5-5,477.5 sq m) of trade counter, warehouse and industrial accommodation in Aegel Trade Row also available