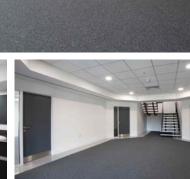

Recently refurbished the available accommodation features:

- Air conditioning
- LED lighting
- New roof
- WC & kitchen facilities
- Shower facilities for larger suite

- Bike racks
- Excellent on site parking
- 3,848-58,961 sq ft (357.5-5,477.5 sq m) of trade counter, warehouse and industrial accommodation in Aegel Trade Row also available