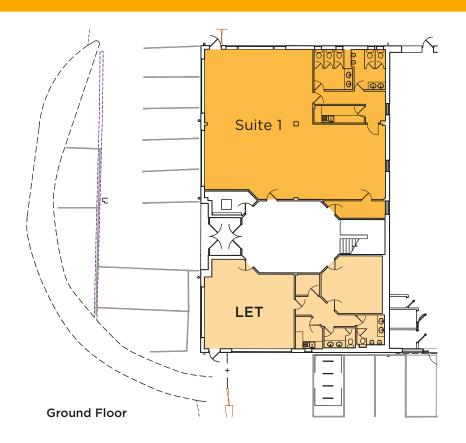

First Floor

## Accommodation

(Net Internal Areas)

| Unit    | Sq ft | Sq m  | Parking | EPC    |
|---------|-------|-------|---------|--------|
| Suite 1 | 1,632 | 151.6 | 7       |        |
| Suite 2 |       |       | LET     | A (25) |
| Suite 3 | 3,240 | 301.0 | 15      |        |