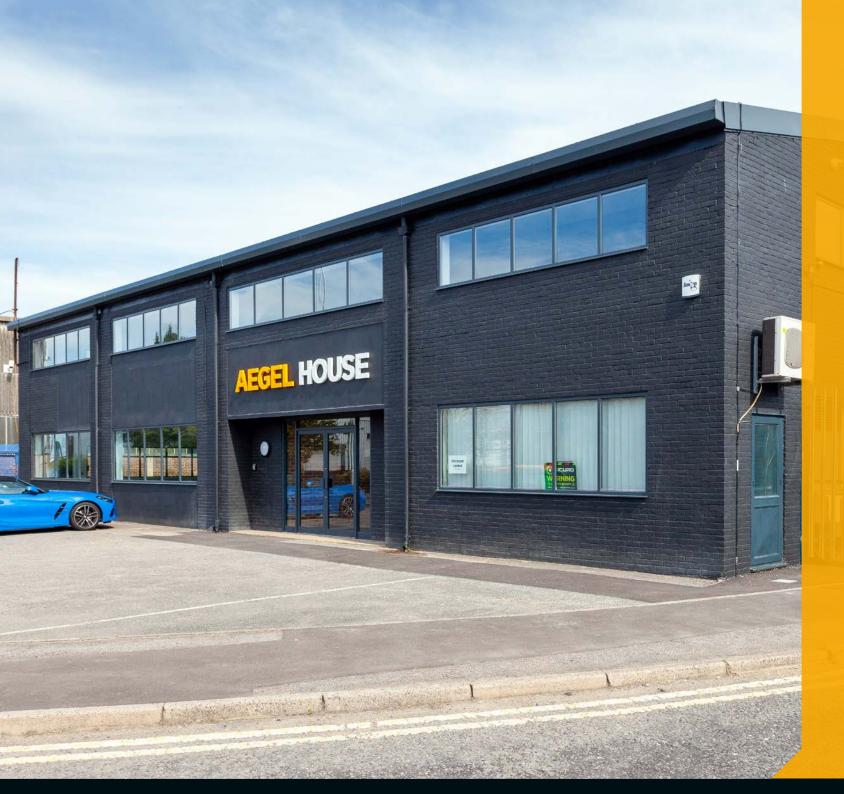

# QUARRY WOOD

INDUSTRIAL ESTATE

**Aegel House** 

2 Newly Refurbished Office Suites

TO LET 1,632 & 3,240 sq ft (151.6 & 301.0 sq m)

Mills Road Quarry Wood Industrial Estate Aylesford Kent ME20 7NA

aegelhouse.co.uk

Recently refurbished the available accommodation features:

- Air conditioning
- LED lighting
- New roof
- WC & kitchen facilities
- Shower facilities for larger suite

- Bike racks
- Excellent on site parking
- 3,848-58,961 sq ft (357.5-5,477.5 sq m) of trade counter, warehouse and industrial accommodation in Aegel Trade Row also available