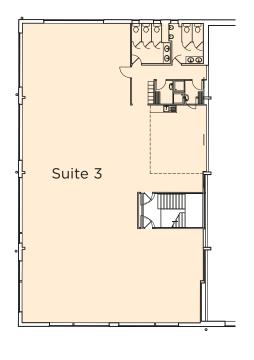

## Accommodation

(Net Internal Areas)

| Unit    | Sq ft | Sq m  | Parking | EPC    |
|---------|-------|-------|---------|--------|
| Suite 1 | 1,632 | 151.6 | 7       |        |
| Suite 2 |       |       | LET     | A (25) |
| Suite 3 | 3,240 | 301.0 | 15      |        |