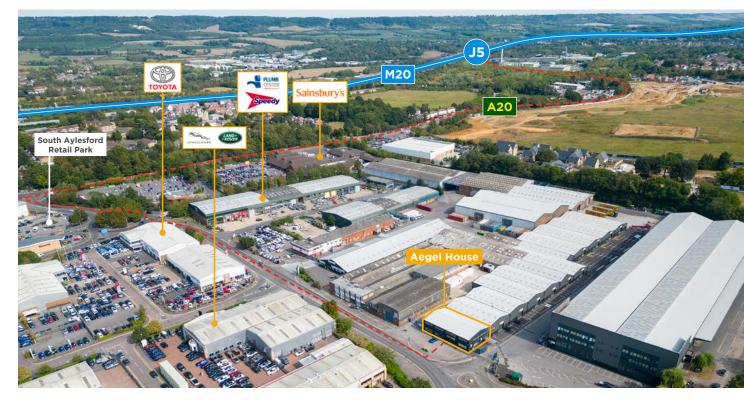

Neighbouring occupiers include the South Aylesford Retail Park, Burnt Ash Trade Park, Kent Police Engineering Services, Kent Frozen Foods, Lenham Storage and Hermes, as well as BMW, Toyota, Vauxhall, Land Rover and Jaguar motor dealerships.

### Quarry Wood Industrial Estate has excellent amenities, which include:

- · Homebase
- · BSS
- · Marks & Spencer
- Dulux

- · Halfords
- · Currys PC World
- Bensons for Beds
- · Carpetright
- Pets at Home
- Smyths
- · Tapi Carpets
- · Wren Kitchens
- Costa
- Nandos
- · Natuzzi Italia
- Speedy Hire
- · Plumb Centre

- · Adventure Kidz Play Centre
- Evolution Strength & Fitness Gym

**DESCRIPTION** 

- McDonalds
- · Aldi
- · Sainsbury's
- Vauxhall
- · Land Rover
- · BMW
- · Toyota
- · Jaguar

For further information please contact the joint agents.