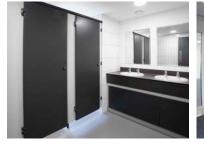

Recently refurbished the available accommodation features:

- Air conditioning
- LED lighting
- New roof
- WC & kitchen facilities
- Shower facilities for larger suite

- Bike racks
- Excellent on site parking
- 3,848-58,961 sq ft (357.5-5,477.5 sq m) of trade counter, warehouse and industrial accommodation in Aegel Trade Row also available