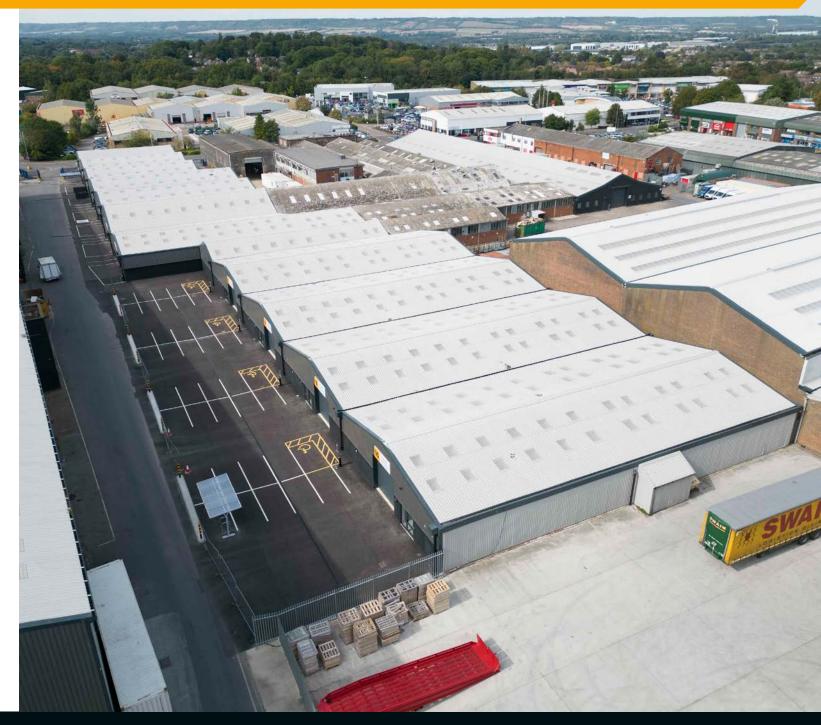

## **Eagle Trade Row**

10 Newly Refurbished Trade Counter, Warehouse and Industrial Units

> **TO LET** 3,848-58,961 sq ft (357.5-5,477.5 sq m)

Quarry Wood Industrial Estate Aylesford Kent ME20 7NA

eagletraderow.co.uk

## Eagle Trade Row, Quarry Wood

Industrial Estate is situated 1.5 miles (2.5 km) to the south of Aylesford and 3.3 miles (5.3 km) north west of Maidstone, which is accessed via the A20 London Road. Junction 5 of the M20 lies just 1 mile (1.6 km) to the north east.

#### DESCRIPTION

AMENITIES

CONTACT

- Prime industrial/logistics park with excellent connectivity
- Refurbished accommodation with a range of units and sizes
- Excellent access to motorway connections at Junction 5 M20, rail connections to London and the Ports
- 25-year insurance backed warranty on new roofs