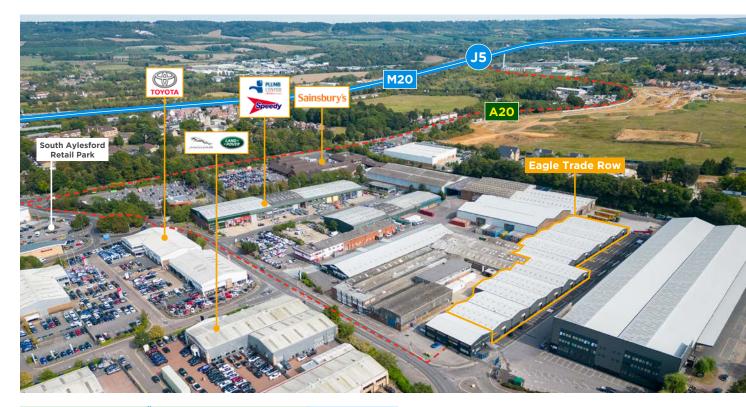

## Eagle Trade Row, Quarry Wood

Industrial Estate is situated 1.5 miles (2.5 km) to the south of Aylesford and 3.3 miles (5.3 km) north west of Maidstone, which is accessed via the A20 London Road. Junction 5 of the M20 lies just 1 mile (1.6 km) to the north east.

Neighbouring occupiers include the South Aylesford Retail Park, Burnt Ash Trade Park, Kent Police Engineering Services, Kent Frozen Foods, Lenham Storage and Hermes, as well as BMW, Toyota, Vauxhall, Land Rover and Jaguar motor dealerships.

### LOCATION