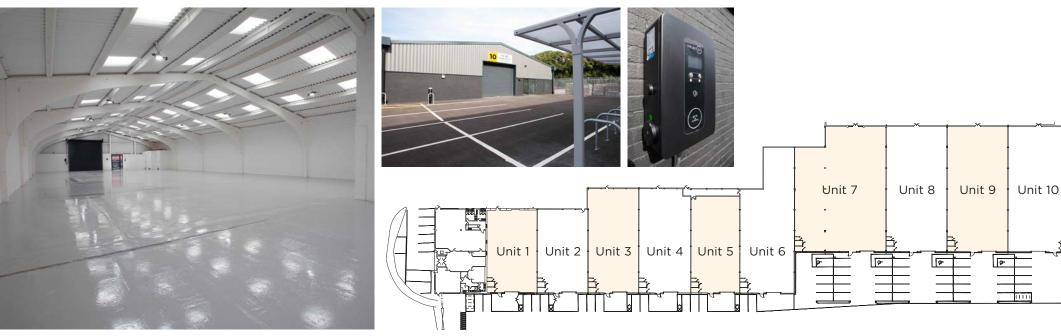

#### DESCRIPTION

AMENITIES

CONTACT

- Prime industrial/logistics park with excellent connectivity
- Refurbished accommodation with a range of units and sizes
- Excellent access to motorway connections at Junction 5 M20, rail connections to London and the Ports
- 25-year insurance backed warranty on new roofs

- Retail, trade counter and motorcar showroom location
- 3-phase power, ranging from 60–151 kVa
- 1,632 & 3,240 sq ft (151.6 & 301.0 sq m) of office accommodation in <u>Aegel House</u> also available

| Area<br>(Gross Internal | Area) |       | N<br>Z |
|-------------------------|-------|-------|--------|
| Unit                    | Sq ft | Sq m  | EPC    |
| Unit 1                  | 3,848 | 357.5 | A (20) |
| Unit 2                  | 3,848 | 357.5 | A (23) |
| Unit 3                  | 4,802 | 446.1 | A (23) |
| Unit 4                  | 4,935 | 458.5 | A (19) |
| Unit 5                  | 4,285 | 398.1 | A (25) |
| Unit 6                  | 6,440 | 598.3 | A (23) |
| Unit 7                  | 9,865 | 916.5 | A (18) |
| Unit 8                  | 6,949 | 645.6 | A (23) |
| Unit 9                  | 6,941 | 644.8 | A (22) |
| Unit 10                 | 7,048 | 654.8 | A (22) |
|                         |       |       |        |