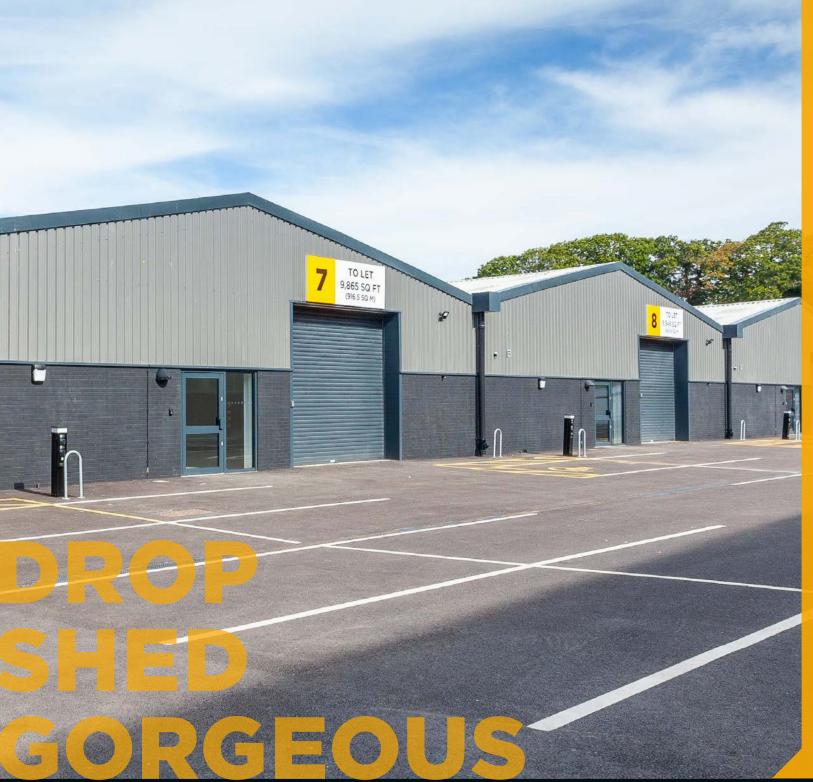

## **Eagle Trade Row**

10 Newly Refurbished Trade Counter, Warehouse and Industrial Units

> **TO LET** 3,848-58,961 sq ft (357.5-5,477.5 sq m)

Quarry Wood Industrial Estate Aylesford Kent ME20 7NA

eagletraderow.co.uk

#### DESCRIPTION

AMENITIES

#### DESCRIPTION

AMENITIES

CONTACT

- Prime industrial/logistics park with excellent connectivity
- Refurbished accommodation with a range of units and sizes
- Excellent access to motorway connections at Junction 5 M20, rail connections to London and the Ports
- 25-year insurance backed warranty on new roofs