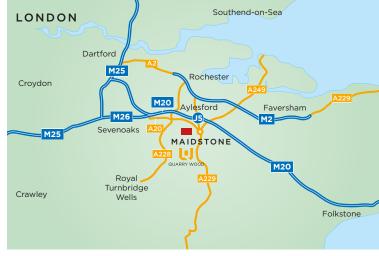

## Eagle Trade Row, Quarry Wood

Industrial Estate is situated 1.5 miles (2.5 km) to the south of Aylesford and 3.3 miles (5.3 km) north west of Maidstone, which is accessed via the A20 London Road. Junction 5 of the M20 lies just 1 mile (1.6 km) to the north east.

Easy motorway access Short drive to53 mins driveLondon airportsto Dover

Transport links are easily accessible, with Gatwick, Heathrow and London City airports all situated within an hour's drive. The Port of Dover, Europe's busiest ferry port, is located 44 miles (71 km) to the south east and the ports of Folkestone and Tilbury are both within a 45 minute drive. Aylesford train station is just 1 mile (1.6 km) away and Ebbsfleet International station is within a 30 minute drive.

Quarry Wood Industrial Estate Aylesford Kent ME20 7NA

| Distance | Time                                                                                                                                                                                                                                                                            |
|----------|---------------------------------------------------------------------------------------------------------------------------------------------------------------------------------------------------------------------------------------------------------------------------------|
| 1 mile   | 5 mins                                                                                                                                                                                                                                                                          |
| 9 miles  | 13 mins                                                                                                                                                                                                                                                                         |
| 12 miles | 17 mins                                                                                                                                                                                                                                                                         |
| 14 miles | 20 mins                                                                                                                                                                                                                                                                         |
| 16 miles | 18 mins                                                                                                                                                                                                                                                                         |
| 37 miles | 40 mins                                                                                                                                                                                                                                                                         |
| 58 miles | 57 mins                                                                                                                                                                                                                                                                         |
| 58 miles | 1h 8 mins                                                                                                                                                                                                                                                                       |
| 78 miles | 1h 25 mins                                                                                                                                                                                                                                                                      |
| 39 miles | 1hr 10 mins                                                                                                                                                                                                                                                                     |
| 33 miles | 46 mins                                                                                                                                                                                                                                                                         |
| 44 miles | 59 mins                                                                                                                                                                                                                                                                         |
| 33 miles | 44 mins                                                                                                                                                                                                                                                                         |
| 36 miles | 46 mins                                                                                                                                                                                                                                                                         |
|          | 1 mile           9 miles           12 miles           14 miles           16 miles           37 miles           58 miles           58 miles           39 miles           33 miles           33 miles           33 miles           33 miles           33 miles           33 miles |