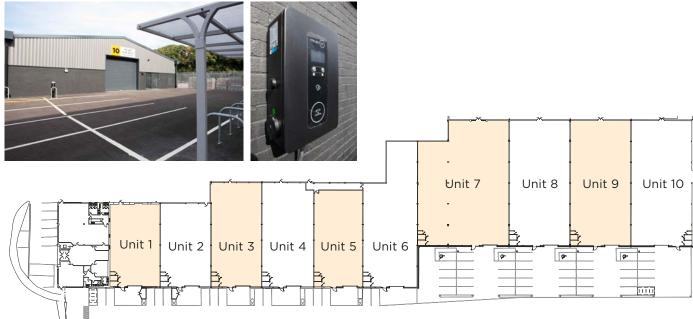

- Prime industrial/logistics park with excellent connectivity
- Refurbished accommodation with a range of units and sizes
- Excellent access to motorway connections at Junction 5 M20, rail connections to London and the Ports
- 25-year insurance backed warranty on new roofs

- Retail, trade counter and motorcar showroom location
- 3-phase power, ranging from 60-151 kVa
- 1,632 & 3,240 sq ft (151.6 & 301.0 sq m) of office accommodation in Aegel House also available

# Area

Unit 10

(Gross Internal Area)

| Unit   | Sq ft | Sq m  | EPC    |
|--------|-------|-------|--------|
| Unit 1 | 3,848 | 357.5 | A (20) |
| Unit 2 | 3,848 | 357.5 | A (23) |
| Unit 3 | 4,802 | 446.1 | A (23) |
| Unit 4 | 4,935 | 458.5 | A (19) |
| Unit 5 | 4,285 | 398.1 | A (25) |
| Unit 6 | 6,440 | 598.3 | A (23) |
| Unit 7 | 9,865 | 916.5 | A (18) |
| Unit 8 | 6,949 | 645.6 | A (23) |
| Unit 9 | 6,941 | 644.8 | A (22) |