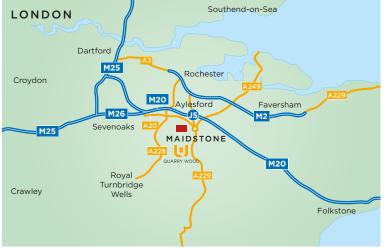

Aegel Trade Row, Quarry Wood Industrial Estate is situated 1.5 miles (2.5 km) to the south of Aylesford and 3.3 miles (5.3 km) north west of Maidstone, which is accessed via the A20 London Road. Junction 5 of the M20 lies just 1 mile (1.6 km) to the north east.

Short drive to London airports

53 mins drive to Dover

Transport links are easily accessible, with Gatwick, Heathrow and London City airports all situated within an hour's drive. The Port of Dover, Europe's busiest ferry port, is located 44 miles (71 km) to the south east and the ports of Folkestone and Tilbury are both within a 45 minute drive. Aylesford train station is just 1 mile (1.6 km) away and Ebbsfleet International station is within a 30 minute drive.

**Quarry Wood Industrial Estate** Aylesford Kent ME20 7NA

|                 | Distance | Time        |
|-----------------|----------|-------------|
| M20             | 1 mile   | 5 mins      |
| M26             | 9 miles  | 13 mins     |
| A2              | 12 miles | 17 mins     |
| M2              | 14 miles | 20 mins     |
| M25             | 16 miles | 18 mins     |
| Gatwick         | 37 miles | 40 mins     |
| Heathrow        | 58 miles | 57 mins     |
| Stansted        | 58 miles | 1h 8 mins   |
| Luton           | 78 miles | 1h 25 mins  |
| London          | 39 miles | 1hr 10 mins |
| Port of Tilbury | 33 miles | 46 mins     |
| Dover           | 44 miles | 59 mins     |
| Channel Tunnel  | 33 miles | 44 mins     |
| Folkestone      | 36 miles | 46 mins     |