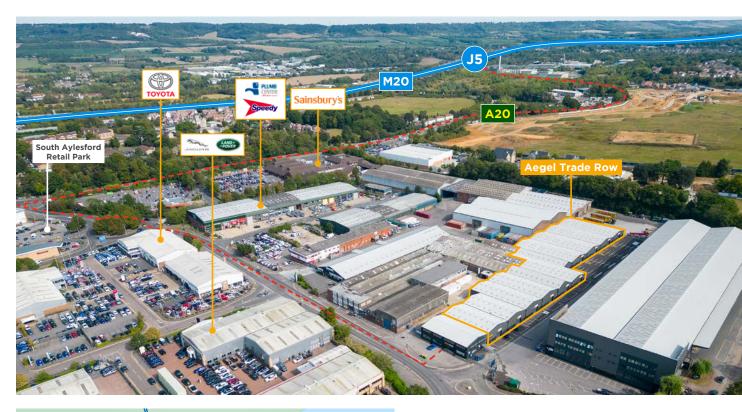

Aegel Trade Row, Quarry Wood Industrial Estate is situated 1.5 miles (2.5 km) to the south of Aylesford and 3.3 miles (5.3 km) north west of Maidstone, which is accessed via the A20 London Road. Junction 5 of the M20 lies just 1 mile (1.6 km) to the north east.

Neighbouring occupiers include the South Aylesford Retail Park, Burnt Ash Trade Park, Kent Police Engineering Services, Kent Frozen Foods, Lenham Storage and Hermes, as well as BMW, Toyota, Vauxhall, Land Rover and Jaguar motor dealerships.

## Quarry Wood Industrial Estate has excellent amenities, which include:

- · Homebase
- · BSS
- · Marks & Spencer
- Dulux

- · Halfords
- · Currys PC World
- Bensons for Beds
- · Carpetright
- Pets at Home
- Smyths
- · Tapi Carpets
- · Wren Kitchens
- Costa
- Nandos
- · Natuzzi Italia
- Speedy Hire
- · Plumb Centre

- · Adventure Kidz Play Centre
- Evolution Strength & Fitness Gym

**DESCRIPTION** 

- McDonalds
- · Aldi
- · Sainsbury's
- Vauxhall
- · Land Rover
- · BMW
- · Toyota
- · Jaguar

For further information please contact the joint agents.