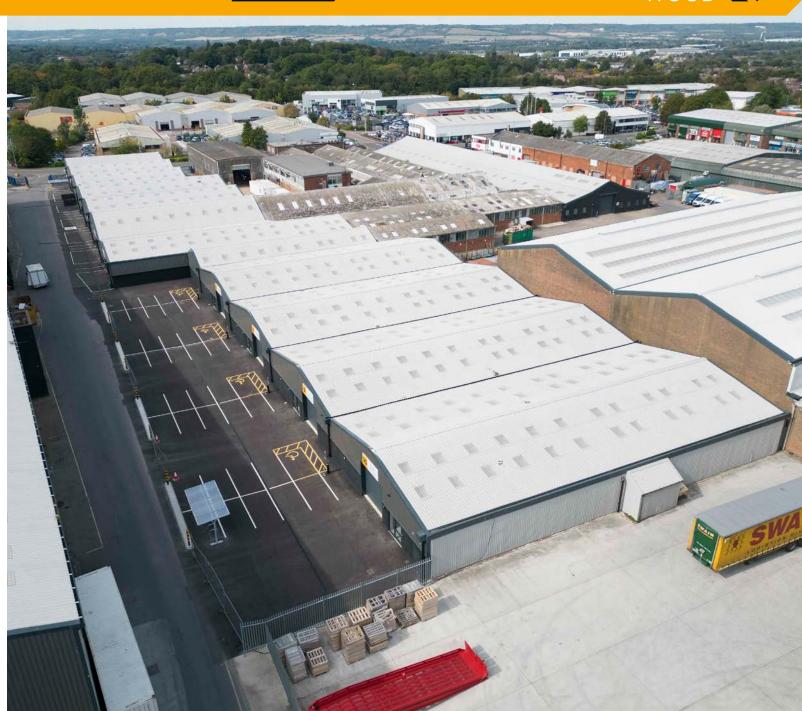

**Aegel Trade Row** 

10 Newly Refurbished
Trade Counter, Warehouse
and Industrial Units

TO LET 3,848-58,961 sq ft (357.5-5,477.5 sq m)

Quarry Wood Industrial Estate
Aylesford
Kent
ME20 7NA

aegelt raderow. co. uk

# Area

Unit 10

(Gross Internal Area)

| Unit   | Sq ft | Sq m  | EPC    |
|--------|-------|-------|--------|
| Unit 1 | 3,848 | 357.5 | A (20) |
| Unit 2 | 3,848 | 357.5 | A (23) |
| Unit 3 | 4,802 | 446.1 | A (23) |
| Unit 4 | 4,935 | 458.5 | A (19) |
| Unit 5 | 4,285 | 398.1 | A (25) |
| Unit 6 | 6,440 | 598.3 | A (23) |
| Unit 7 | 9,865 | 916.5 | A (18) |
| Unit 8 | 6,949 | 645.6 | A (23) |
| Unit 9 | 6,941 | 644.8 | A (22) |