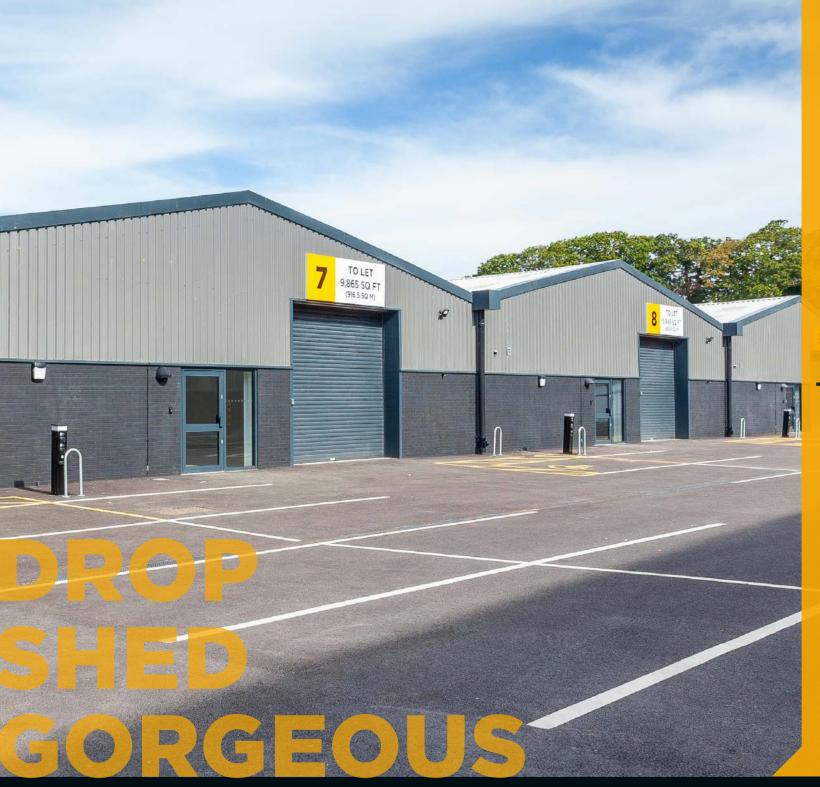

**Aegel Trade Row** 

10 Newly Refurbished
Trade Counter, Warehouse
and Industrial Units

TO LET 3,848-58,961 sq ft (357.5-5,477.5 sq m)

Quarry Wood Industrial Estate
Aylesford
Kent
ME20 7NA

aegelt raderow. co. uk

# Area

Unit 10

(Gross Internal Area)

| Unit   | Sq ft | Sq m  | EPC    |
|--------|-------|-------|--------|
| Unit 1 | 3,848 | 357.5 | A (20) |
| Unit 2 | 3,848 | 357.5 | A (23) |
| Unit 3 | 4,802 | 446.1 | A (23) |
| Unit 4 | 4,935 | 458.5 | A (19) |
| Unit 5 | 4,285 | 398.1 | A (25) |
| Unit 6 | 6,440 | 598.3 | A (23) |
| Unit 7 | 9,865 | 916.5 | A (18) |
| Unit 8 | 6,949 | 645.6 | A (23) |
| Unit 9 | 6,941 | 644.8 | A (22) |