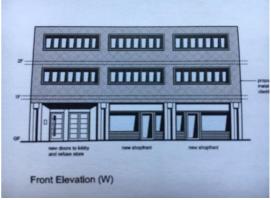

**LOCATION:** The property is prominently located and highly visible at the edge of

the Town Centre on the main one way system.

**DESCRIPTION:** Two ground floor commercial units, available either individually or as

a whole, that are to be created as part of a mixed use scheme

incorporating 15 residential apartments.

#### **ACCOMMODATION:**

**Unit 1** Approx. 605 sq ft 56.2 m<sup>2</sup>

**Unit 2** Approx. 496 sq ft 46.1 m<sup>2</sup>

The units may be combined to meet an individual occupier's

requirements

**USE:** Subject to any required consents being obtained, the units are suitable

for a variety of uses including A1 retail, A2 financial services, B1(a)

offices and D1 non residential institutions (medical).

**TENURE:** The premises are available to let on terms to be agreed.

**RENT:** Unit 1 £10,950 pa exclusive. Unit 2 £8,500 pa exclusive.