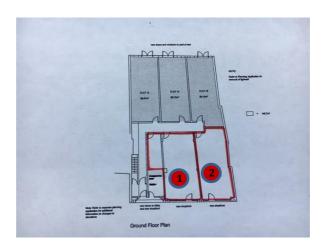

#### **ACCOMMODATION:**

**Unit 1** Approx. 605 sq ft 56.2 m<sup>2</sup>

**Unit 2** Approx. 496 sq ft 46.1 m<sup>2</sup>

The units may be combined to meet an individual occupier's

requirements

**USE:** Subject to any required consents being obtained, the units are suitable