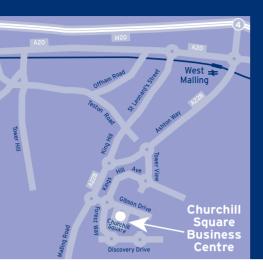

# Churchill Square Business Centre Historic buildings refurbished to provide high quality office accommodation

Kings Hill, West Malling, Kent ME19 4YU

- One of the most prestigious business addresses in the South East
- Excellent access to M20 motorway, rail connections and local facilities
- Flexible easy in easy out terms mean no long-term commitment
- Superb specification and car parking
- Suites to meet all size requirements from 76 sq ft (7 sq m) to 9,074 sq ft (843 sq m)

Churchill Square Business Centre is located at Kings Hill, one of the most prestigious developments in the South East. Set in 650 acres of landscaped parkland, the integrated business and residential community supports a balanced mix of sports, leisure, retail and educational facilities. Capital Enterprise Centres provides flexible accommodation on short term agreements to small and medium sized companies in a high quality environment. Churchill Square Business Centre has a full time centre manager, allowing occupiers more time to concentrate on growing their businesses.